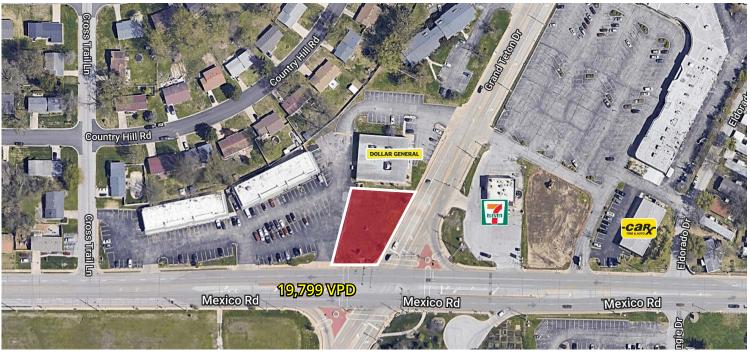

## LAND FOR SALE OR GROUND LEASE

Country Hill Plaza

6710 Mexico Road | St. Peters, Missouri 63376 Up to 0.85 Acres | For Sale or Ground Lease | Call For Details

## **PROPERTY DETAILS**

Up to 0.85 acres available for sale or ground lease
Strong visibility & access at lighted intersection

Drive-thru lane approved

Mexico Road - 19,799 VPD

Ashley Krekovich 314.785.7613 akrekovich@paceproperties.com