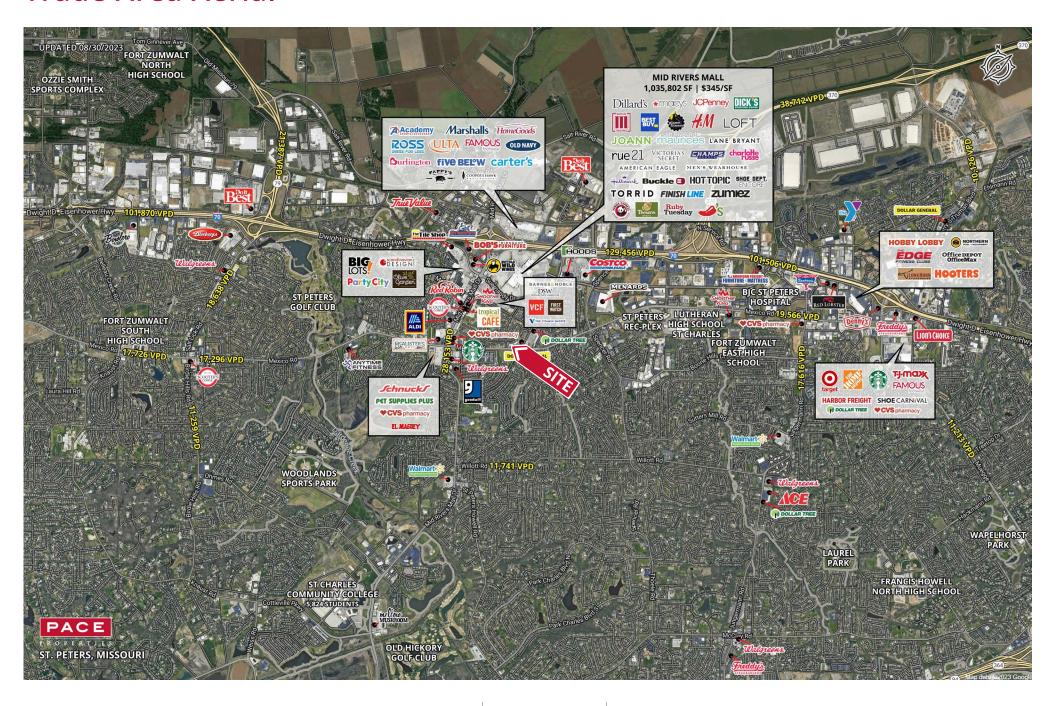

**Population** 11,740 | 65,029 | 169,389



**Daytime Population** 9,033 | 46,245 | 101,792

\$

Median Household Income \$83,383 | \$97,011 | \$100,622



## LAND FOR SALE OR GROUND LEASE

Country Hill Plaza

6710 Mexico Road | St. Peters, Missouri 63376 Up to 0.85 Acres | For Sale or Ground Lease | Call For Details

## **PROPERTY DETAILS**

Up to 0.85 acres available for sale or ground lease
Strong visibility & access at lighted intersection

Drive-thru lane approved

Mexico Road - 19,799 VPD

Ashley Krekovich 314.785.7613 akrekovich@paceproperties.com

**Kate Grewe**314.785.7662
kgrewe@paceproperties.com

## **Trade Area Aerial**



## **Conceptual Site Plan**