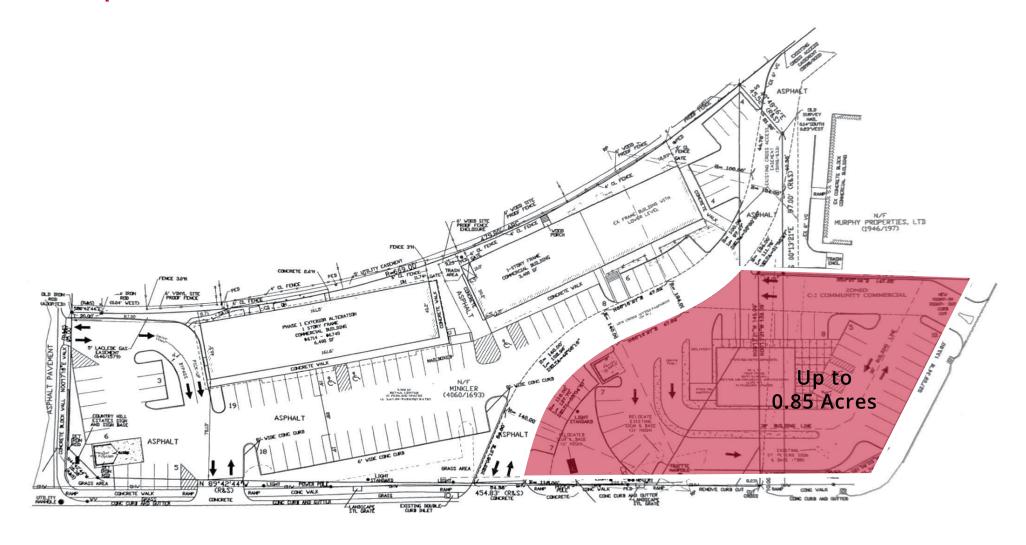

**Population** 11,740 | 65,029 | 169,389



**Daytime Population** 9,033 | 46,245 | 101,792

\$

Median Household Income \$83,383 | \$97,011 | \$100,622



## LAND FOR SALE OR GROUND LEASE

Country Hill Plaza

6710 Mexico Road | St. Peters, Missouri 63376 Up to 0.85 Acres | For Sale or Ground Lease | Call For Details

## **PROPERTY DETAILS**

Up to 0.85 acres available for sale or ground lease
Strong visibility & access at lighted intersection

Drive-thru lane approved

Mexico Road - 19,799 VPD

Ashley Krekovich 314.785.7613 akrekovich@paceproperties.com

**Kate Grewe**314.785.7662
kgrewe@paceproperties.com

## **Trade Area Aerial**



## **Conceptual Site Plan**